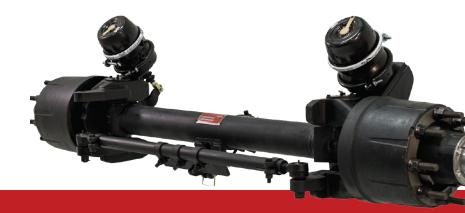

### **Key Features and Specifications**

25,000-30,000 lbs Load Capacity

Internally Greased Ø 2 ½" Kingpin

Custom Track Widths up to 200"

Adjustable Steering Angle up to 40-Degrees

- Integrates with multiple steering systems and suspension systems
- Features a heavy-duty air-operated steer lock
- Drum brake sizes to fit common highway wheels
- Manufactured from quenched and tempered alloy steel