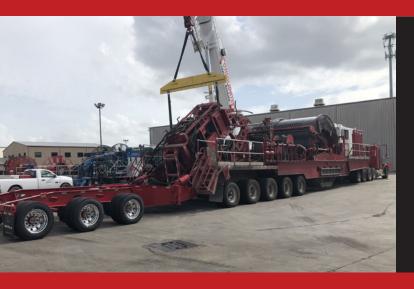

# **FORCE-STEER AXLES**

**UNMATCHED SAFETY, RELIABILITY, AND LONGEVITY** 

The KGI Inline Kingpin Force-Steer Axle is built to handle the toughest jobs in the heavy-duty transportation industry. With precision maneuverability and high load capacity, you will get more done and perform at your maximum potential.

### **BEST USED ON**

- Custom Heavy Haul
- Mobile Equipment
- Specialty Transport
- Steer Dollies