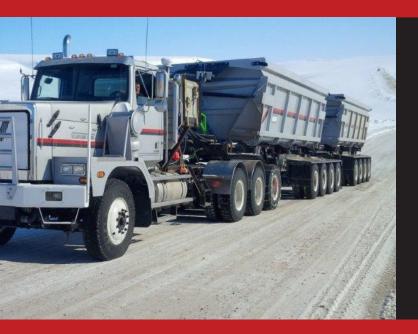

# **OFF-HIGHWAY AXLES**

HIGH PERFORMANCE IN ALL-WEATHER AND ANY TERRAIN

The KGI Off-Highway Axle is engineered for maximum strength and reliability, effortlessly handling loads from 50,000 to 65,000 lbs per axle. With customizable options to suit a wide range of industries, it's the perfect solution for heavy-duty trailer applications that demand performance and versatility.

#### **BEST USED IN**

- Heavy Construction
- Material Handling
- Mining

#### **BEST USED ON**

- Heavy Haul Off-Road Trailers
- Mobile Equipment
- Tankers