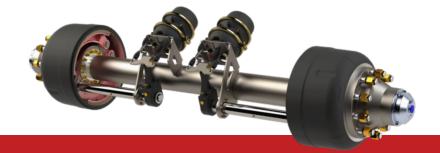

### **Key Features and Specifications**

50,000-65,000 lbs Load Capacity

335mm Stud Bolt Circle Diameter

Custom Track Widths up to 200"

- Fully dressed in-house (bearings, hubs, studs, nuts etc.)
- Engineered for performance in extreme conditions worldwide
- Comprehensive supply of replacement parts
- · Brake size options to match the application
- Manufactured from quenched and tempered alloy steel

#### **HUB SYSTEM**

**Hub Piloted or Stud Piloted Options** 

Large 335mm Stud Bolt Circle

Multiple Stud Sizes Available

Budd Style 15/16" x 1-5/16"

M24

1-1/8"

1-5/16"