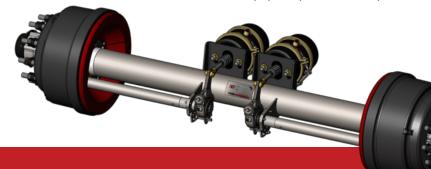

## **Key Features and Specifications**

**25,000-30,000 lbs Load Capacity** 

23,000 & 25,000 lbs Brake Rating

5" Diameter x 3/4" Wall Axle Tubes

Custom Track Widths up to 200"

- Available with integral single-piece forged axle beam to increase axle integrity
- Disc brake compatibility with all leading manufacturers
- Manufactured from quenched and tempered alloy steel
- Customize your Standard Trailer Axle designs to suit your needs; capable of a variety of applications