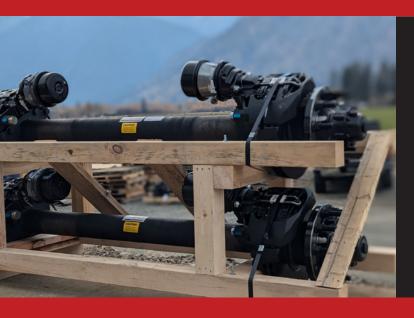

# STANDARD TRAILER AXLES

SUPERIOR QUALITY FOR SMOOTHER OPERATIONS

The KGI Standard Trailer Axle has been thoughtfully designed and manufactured using the highest grade products for maximum performance and longevity. With features like an integral one-piece beam and 3/4" wall axle tubes, it is guaranteed to meet your diverse needs.

Manufactured with high-quality materials and backed by over 45 years of industry expertise, the KGI Standard Trailer Axle delivers significant operational cost savings through minimal maintenance and maximum uptime.

## **Key Features and Specifications**

**25,000-30,000 lbs Load Capacity** 

23,000 & 25,000 lbs Brake Rating

5" Diameter x 3/4" Wall Axle Tubes

Custom Track Widths up to 200"

- Available with integral single-piece forged axle beam to increase axle integrity
- Disc brake compatibility with all leading manufacturers
- Manufactured from quenched and tempered alloy steel
- Customize your Standard Trailer Axle designs to suit your needs; capable of a variety of applications