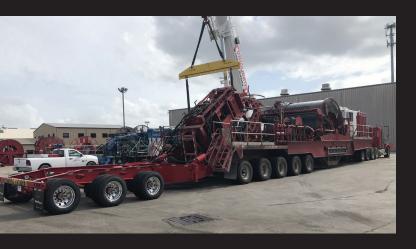

### **Key Features and Specifications**

25,000-30,000 lbs Load Capacity Internally Greased Ø 2 ½" Kingpin Custom Track Widths up to 200" Adjustable Steering Angle up to 40-Degrees

- Integrates with multiple steering systems and suspension systems
- Features a heavy-duty air-operated steer lock
- Drum brake sizes to fit common highway wheels
- Manufactured from our proprietary, military-grade quenched and tempered alloy steel