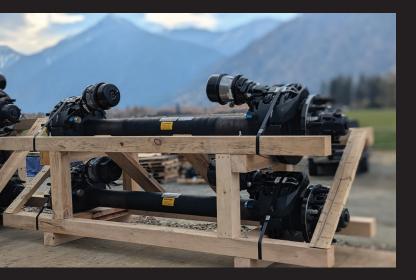

# **STANDARD TRAILER AXLES** Superior Quality for Smoother Operations

The KG Industries Standard Trailer Axle has been thoughtfully designed and manufactured using the highest grade products for maximum performance and longevity. With features like an integral one-piece beam and larger axle tubes, it is guaranteed to meet your diverse needs.

## **Key Features and Specifications**

25,000-30,000 lbs Load Capacity 23,000 & 25,000 lbs Brake Rating 5" Diameter x 3/4" Wall Axle Tubes Custom Track Widths up to 200"

- Includes integral single-piece forged axle
  beam to increase axle integrity
- Disc brake compatibility with all leading manufacturers
- Manufactured from our proprietary, military-grade quenched and tempered alloy steel
- Customize your Standard Trailer Axle designs to suit your needs; capable of a variety of applications.