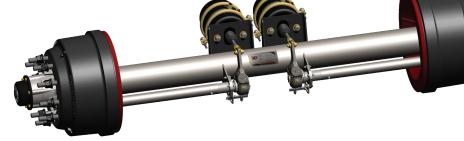

## **Key Features and Specifications**

25,000-30,000 lbs Load Capacity 23,000 & 25,000 lbs Brake Rating 5" Diameter x 3/4" Wall Axle Tubes Custom Track Widths up to 200"

- Includes integral single-piece forged axle
  beam to increase axle integrity
- Disc brake compatibility with all leading manufacturers
- Manufactured from our proprietary, military-grade quenched and tempered alloy steel
- Customize your Standard Trailer Axle designs to suit your needs; capable of a variety of applications.

### SUSPENSION STYLE

- Standard
- Trunnion
- Other Specialty Applications